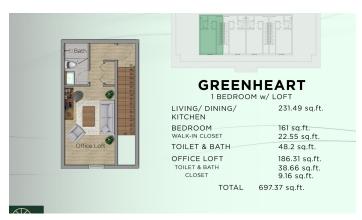

#### **Features:**

697 Sq Ft.

1 Bedrooms

2 Bathrooms

Garden View, Inland

Condominium

SCAN ME TO FIND OUT MORE

MLS: 415852

# **Property Features**

MLS# Location **East End** Beds Bathrooms 2 1 Year Туре 2024

View **Garden View, Inland** Sq. Ft 697