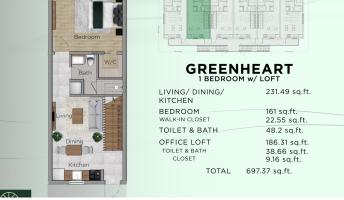

#### **Features:**

697 Sq Ft.

1 Bedrooms

2 Bathrooms

Garden View, Inland

Condominium

SCAN ME TO FIND OUT MORE

MLS: 415852

# **Property Features**

MLS# Location **East End** Beds Bathrooms 2 1 Year Туре 2024

View **Garden View, Inland** Sq. Ft 697