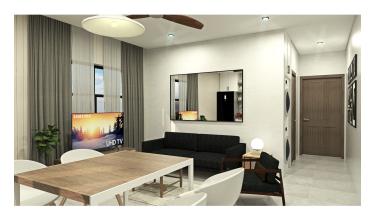

# **Building Features**

- Cable TV
- Central AC
- City Water

- Den
- Dishwasher
- Family room

Fence

- Furnished: Partially
- Kitchen area