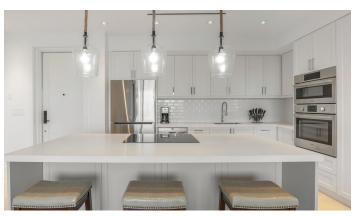

### **Building Features**

Breakfast area

City Water

Dining area

- Dishwasher
- Disposal
- Kitchen area

- Living room
- Microwave
- Multi-Zone AC