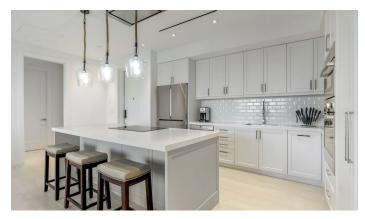

### **Building Features**

Breakfast area

City Water

Dining area

- Dishwasher
- Disposal
- Kitchen area

- Living room
- Microwave
- Multi-Zone AC