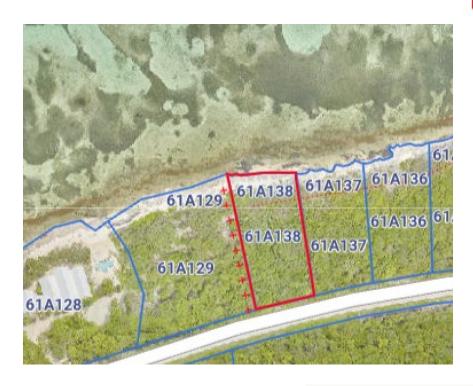

# FOR SALE USD\$784,444

New

Half acre, elevated, beachfront lot in Northside. Build your dream home and enjoy incredible views out to the Caribbean Sea.

# Location:

East End

# Features:

Beach Front, Beach View

Low Density Residential

MLS: 415914

remax.ky

**FOR SALE** USD\$784,444

New

# **Property Features**

MLS# Location East End View 415914 **Beach Front, Beach View** 

Туре **Low Density Residential** 