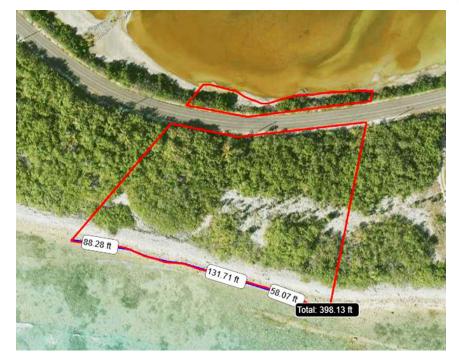

## FOR SALE USD\$1,249,000

Current

1. 82 Acre Parcel On Choicest Section of Cayman Brac Water Front.

Location: © Cayman Brac

## **Property Features**

| Location Cayman Brac<br>Type Little Cayman/Ca | MLS # 409140<br>ayman Brac                        | View Beach Front                               |
|-----------------------------------------------|---------------------------------------------------|------------------------------------------------|
| Additional Information                        |                                                   |                                                |
| Aprx Water <b>398</b><br>Frontage             | Title Leasehold                                   | Water <b>Yes</b><br>Frontage                   |
| Running Costs                                 |                                                   |                                                |
| Sewage in <b>No</b><br>Maintenance<br>Costs   | AC in <b>No</b><br>Maintenance<br>Costs           | Gardening in <b>No</b><br>Maintenance<br>Costs |
| TV in <b>No</b><br>Maintenance<br>Costs       | Insurance <b>No</b><br>Included in<br>Maintenance | Pest in <b>No</b><br>Maintenance<br>Costs      |