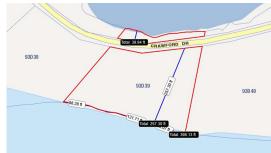

## FOR SALE USD\$1,249,000

Current

1. 82 Acre Parcel On Choicest Section of Cayman Brac Water Front.

Location: © Cayman Brac

## **Property Features**

| Location Cayman Brac<br>Type Little Cayman/Ca | MLS # 409140<br>ayman Brac                        | View Beach Front                               |
|-----------------------------------------------|---------------------------------------------------|------------------------------------------------|
| Additional Information                        |                                                   |                                                |
| Aprx Water <b>398</b><br>Frontage             | Title Leasehold                                   | Water <b>Yes</b><br>Frontage                   |
| Running Costs                                 |                                                   |                                                |
| Sewage in <b>No</b><br>Maintenance<br>Costs   | AC in <b>No</b><br>Maintenance<br>Costs           | Gardening in <b>No</b><br>Maintenance<br>Costs |
| TV in <b>No</b><br>Maintenance<br>Costs       | Insurance <b>No</b><br>Included in<br>Maintenance | Pest in <b>No</b><br>Maintenance<br>Costs      |