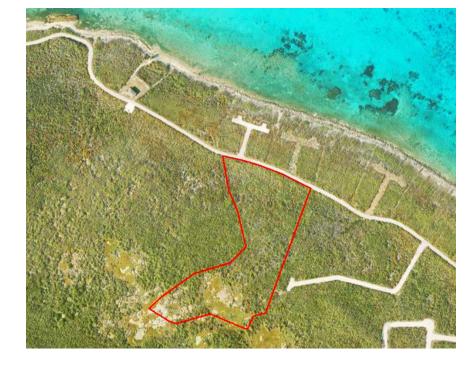

Current

Ideal for Sub-Division, 36 Lot Sub-Division Possible. Parcel Size is 14.

Location: Little Cayman